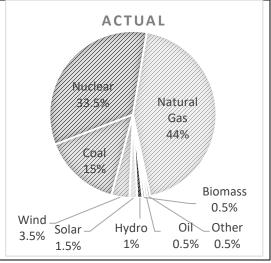

## **Projected Data for the 2023 Calendar Year**

Actual Data for the Period 01/01/23 to 12/31/23

### Generation Resource

Mix -

A comparison between the sources of generation projected to be used to generate this product and the actual resources used during this period.