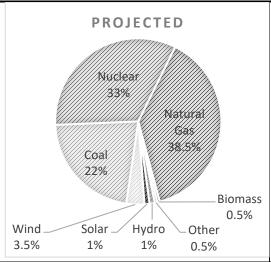

## **Projected Data for the 2023 Calendar Year**

Actual Data for the Period 01/01/23 to 12/31/23

### Generation Resource

Mix -

A comparison between the sources of generation projected to be used to generate this product and the actual resources used during this period.