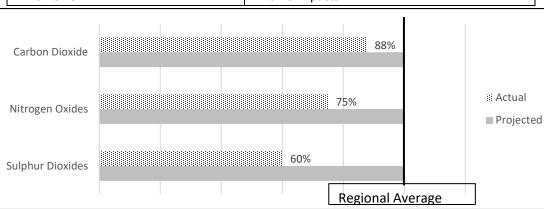

#### Product-specific projected and actual air emissions for this period compared to the regional average air

emissions.

Air Emissions -

Radioactive
Waste –
Radioactive waste
associated with
the product.